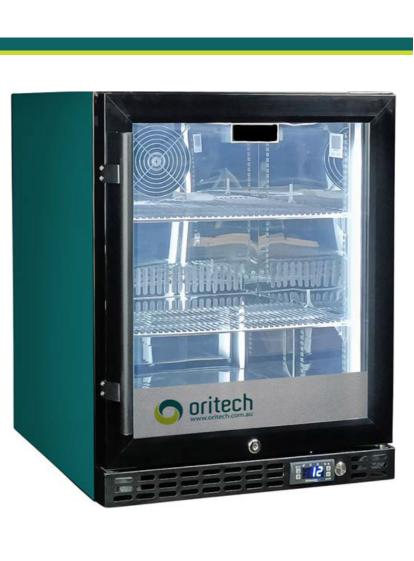

## Solder Paste Fridge

## QUICK INFO

Our Quiet under-bench front venting glass door fridge, featuring a heated glass door to prevent condensation, a right-hinged door with lock, and a quality ECO electronic controller for reliable operation. Customise your interior ambiance with a switchable LED light, available in blue or white, complemented by three full 'soft' strips for optimal visibility.

For added versatility, a stainless door frame option is also available. Temperature settings range from 0 to 18 degrees Celsius, with the option to narrow the internal temperature variance from the standard 4 degrees Celsius to 3 degrees Celsius. However, caution is advised not to set the temperature below 3 degrees Celsius to prevent freezing.